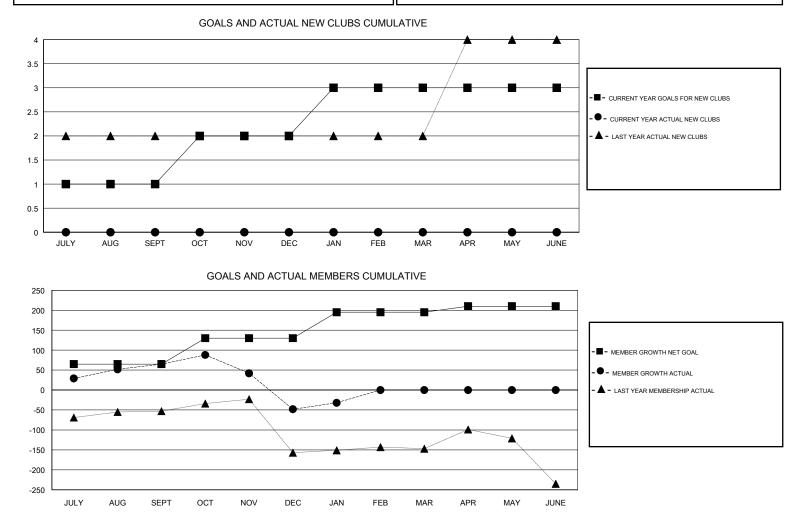

## GMT CA

| Clubs                 |               |           |               | Members               |                           |                         |                                                    |
|-----------------------|---------------|-----------|---------------|-----------------------|---------------------------|-------------------------|----------------------------------------------------|
| RESULTS FOR 2018-2019 |               |           |               | RESULTS FOR 2018-2019 |                           |                         |                                                    |
| QUARTER               | NEW CLUB GOAL | NEW CLUBS | DROPPED CLUBS | QUARTER               | MEMBER GROWTH NET<br>GOAL | MEMBER GROWTH<br>ACTUAL | DROPPED<br>MEMBERS ACTUAL<br>(including transfers) |
| JULY/AUG/SEPT         | 1             | 0         | 0             | JULY/AUG/SEPT         | 65                        | 127                     | 52                                                 |
| OCT/NOV/DEC           | 1             | 0         | 5             | OCT/NOV/DEC           | 65                        | 52                      | 162                                                |
| JAN/FEB/MAR           | 1             | 0         | 0             | JAN/FEB/MAR           | 65                        | 20                      | 4                                                  |
| APR/MAY/JUNE          | 0             | 0         | 0             | APR/MAY/JUNE          | 15                        | 0                       | 0                                                  |